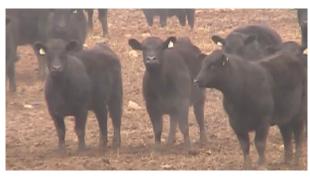

## Lot 1136 1 Load of HEIFERS

G & L Farms

Rocky Springs, NC - 40 miles south of Asheboro, NC

Backgrounded, Weaned, Guaranteed Open

Base Weight: 665 lbs. Wt. Stop: 705 lbs. Variance: 150 lbs.

Pickup Date: May 5-8

Estimated 75
Head Count

**Slide/Shrink:** 2% shrink and slide \$6/cwt topside only

Weigh: Hauled 10 miles, weighed on certified ground scales

**Notice to load:** 48 hours **Weaned:** 120+ days

Colors: 80% blk/bwf, 20% ch-x or red/rwf

**Muscling:** 90% #1, 10% #1.5 Frame: Medium

**Nutrition:** 3# ph/pd of commodity feed with free choice rye grass, mineral, and hay

**Vaccinations:** Inforce 3 (2x), Vision 7 w/spur (2x)

**Dewormer:** Dectomax (2x) **Implants:** None

**Genetics:** Angus and Angus-X-Continental based.

**Natural Status:** No **Heifers Open:** Guaranteed open - have not been palpated.

**Comments:** Broke to bunks. Purchased last fall and have been on rye pasture all winter. Will be hauled 10 miles, sort-

ed, and weighed with a 2% shrink.

MACS Rep: Marcus Harward, 704-322-0840

Programs: SelectVAC

Price: \$ \_\_\_\_\_ Buyer # \_

Flesh: Light Medium