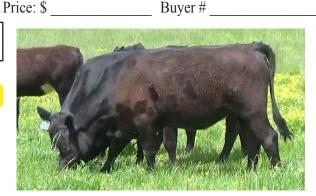

## Lot 1135 1 Load of HEIFERS

**Dixon Family Farms & Holt Farms** 

Graham, NC - 20 miles southeast of Greensboro, NC

Backgrounded, Weaned, Guaranteed Open

Base Weight: 655 lbs. Wt. Stop: 690 lbs. Variance: 150 lbs.

Pickup Date: May 7-14

Estimated Head Count 74

**Slide/Shrink:** 2% shrink and slide \$7/cwt topside only

Weigh: Certified ground scales at farm

**Notice to load:** 48 hours **Weaned:** 120+ days

 Colors:
 98% blk/bwf, 1 hd ch-x
 Flesh:
 Medium

 Muscling:
 90% #1, 10% #1.5
 Frame:
 Medium

**Nutrition:** Just a little silage TMR with grain with free choice mineral, pasture, and hay.

**Vaccinations:** Bovi-Shield Gold One Shot (1x), Bovi-Shield Gold 5 (1x), Ultrabac 7 (2x), Pinkeye (1x)

**Dewormer:** Ivomec Inject. Implants: None

**Genetics:** Angus based.

Natural Status: No Heifers Open: Guaranteed open - have not been palpated.

Comments: Broke to bunks and waters. Purchased and backgrounded. From two neighboring farms and brought togeth-

er the morning of load out. ~35 head from Holt, ~40 head from Dixon. 2-3 may have a spot in their eye.

MACS Rep: Marcus Harward, 704-322-0840

Programs: SelectVAC.