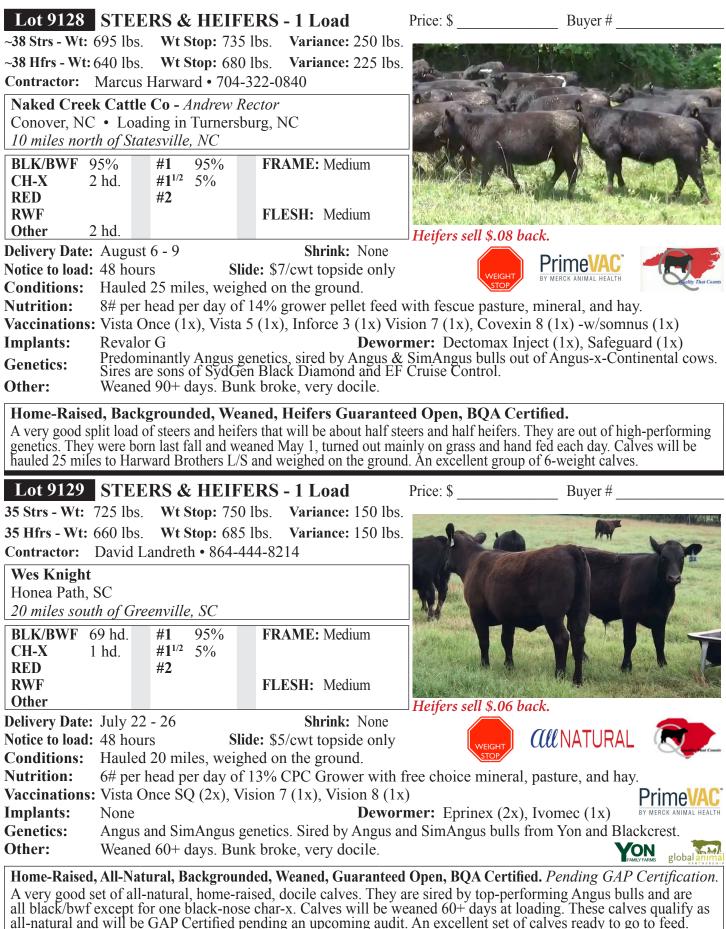

## Lots 9115-9117:<br/>Siler City, NCDouble M Ranch & Underwood Cattle<br/>30 miles southeast of Greensboro, NC

**Gary Moon & Lee Underwood** do an excellent job with these calves. The following three loads are fancy, pre-conditioned calves. Majority of the calves are at least 75% Angus with 25% or less Continental, mainly sired by top performing Angus and SimAngus bulls. They have all been double vaccinated with the Merck PrimeVAC program. Over 90% of the calves were born in a 90 day window. All calves are broke to automatic waters. These calves are reputational cattle as both farms have been selling truckload lots for 25+ years. *All loads must be loaded out on Tuesday, July 30.* 

#### Lot 9115 STEERS - 1 Load

**Base Weight:** 675 lbs. **Wt Stop:** 715 lbs. **Variance:** 175 lbs. **Contractor:** Marcus Harward • 704-322-0840

| BLK/BWF        | 88%       | #1              | 95%       |      | FRAME: Medium |
|----------------|-----------|-----------------|-----------|------|---------------|
| CH-X           | 5%        | #1 <sup>1</sup> | /2 5%     |      |               |
| <b>RED/RWF</b> | 5%        | #2              |           |      |               |
| RWF            |           |                 |           |      | FLESH: Medium |
| Other          | 2%        |                 |           |      |               |
| Could be 1.    | -2 shorth | horn ci         | oss calve | es o | n the load    |

**Delivery Date:** July 30 **Shrink:** None **Slide:** \$8/cwt topside only *Home-Raised, Vaccinated, BQA Certified.* **Not Weaned.** 

#### Lot 9116 HEIFERS - 1 Load

Base Weight: 635 lbs.Wt Stop: 675 lbs.Variance: 175 lbs.Contractor:Marcus Harward • 704-322-0840

| BLK/BWF        | 88%      |     | #1          | 95%      |     | FRAME: Medium |
|----------------|----------|-----|-------------|----------|-----|---------------|
| CH-X           | 5%       |     | $\#1^{1/2}$ | 5%       |     |               |
| <b>RED/RWF</b> | 5%       |     | #2          |          |     |               |
| RWF            |          |     |             |          |     | FLESH: Medium |
| Other          | 2%       |     |             |          |     |               |
| Could be 1-    | -2 short | hor | n cros      | ss calve | s o | n the load    |