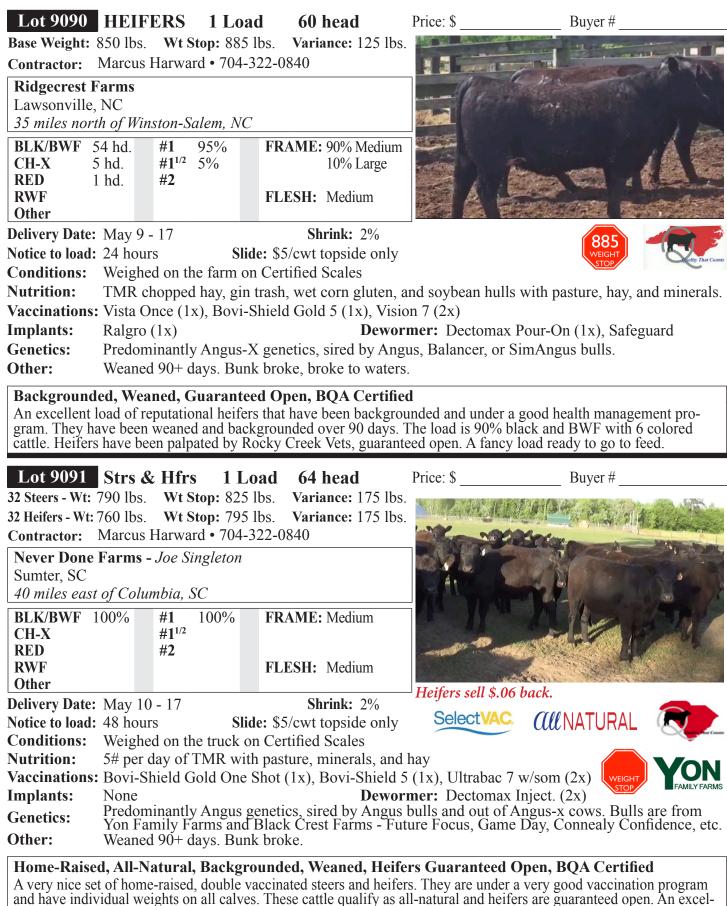

|                       |                                                                                                                  |
|                                                               |                                       |                                            | or as 1 and 5 waights | , triple vaccinated, and have                                                                                    |

A very good set of backgrounded heifers. Calves were put together as 4 and 5 weights, triple vaccinated, and have been weaned and together for over 90 days. There could be a couple with a touch of ringworm and a couple with small or tipped. This load will be all black or BWF. Heifers were given lutalyse and dexamethasone and should be open.





lent load of cattle ready to go to feed.

This sale will be broadcast live on the internet.



### Videos of all sale cattle available at <u>www.DVAuction.com</u> or <u>www.macsvideo.com/view-video</u>



## 2019 Schedule

All regular sales will be the first Wednesday of the month starting at 9:30 am est. (8:30 am cst.) unless noted with an asterisk (\*).

May 8\* June 5 July 10\* August 7 September 4 October 2 November 6 December 4



Visit <u>www.MACSvideo.com</u> for the online catalog for all sales



# **GRADED FEEDER CALF SALES**

Cattle are grouped according to weight and grade. All calves have received at least one round of vaccinations including a modified live vaccine with pasteurella and a blackleg.

## Stanly County Livestock Market • Norwood, NC Sale time: 6:00 pm est.

**Co