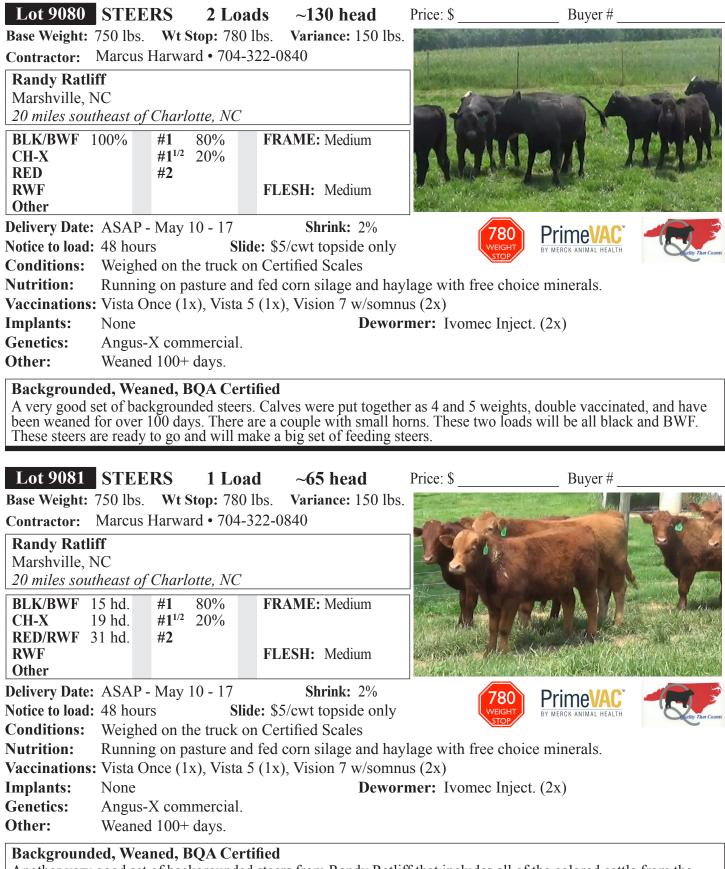

kd.<br>10 kd | Harward • 704-3<br><i>Charlotte, NC</i><br>#1 80%<br>#1 <sup>1/2</sup> 20%<br>#2<br>May 10 - 17<br>s Slic<br>d on the truck o<br>ith free choice I            | FRAME: Medium<br>FLESH: Medium<br>Shrink: 2%<br>de: \$5/cwt topside only<br>n Certified Scales<br>hay and minerals<br>Shot (1), Inforce 3 (1x) | y   x), Triangle 10 (2x), Pink-eye shot (2x)                                                                                                     |

A very good set of backgrounded steers. Calves were put together as 4 and 5 weights, triple vaccinated, and have been weaned and together for over 90 days. There could be a couple with a touch of ringworm and a few with small or tipped horns. This load will be over half black/bwf with some colored cattle.

#### www.MACSvideo.com



Another very good set of backgrounded steers from Randy Ratliff that includes all of the colored cattle from the group. Calves were put together as 4 and 5 weights, double vaccinated, and have been weaned for over 100 days. There are a couple with small horns. This is another real good group of cattle that just have some color to them.

| Lot 9082 STE                                                 |                                                                                                       | d 62 head                                                                                                             | Price: \$              | Buyer #                                               |                          |
|-------------------------------------------------------------