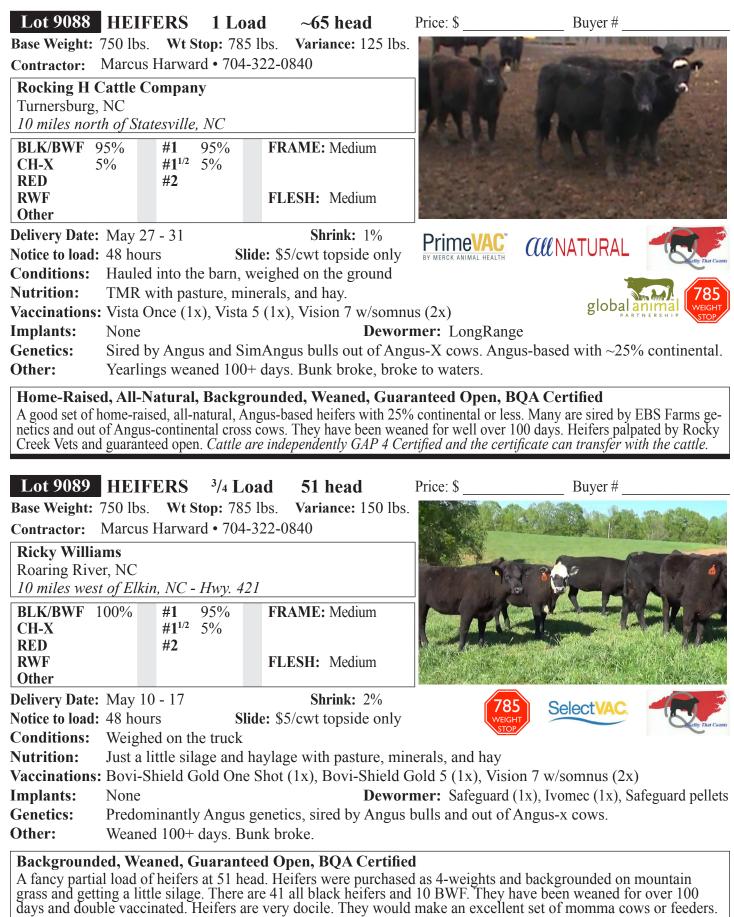

|                       |                                                                                                                  |
|                                                               |                                       |                                            | or as 1 and 5 waights | , triple vaccinated, and have                                                                                    |

A very good set of backgrounded heifers. Calves were put together as 4 and 5 weights, triple vaccinated, and have been weaned and together for over 90 days. There could be a couple with a touch of ringworm and a couple with small or tipped. This load will be all black or BWF. Heifers were given lutalyse and dexamethasone and should be open.





lent load of cattle ready to go to feed.

This sale will be broadcast live on the internet.



### Videos of all sale cattle available at <u>www.DVAuction.com</u> or <u>www.macsvideo.com/view-video</u>



## 2019 Schedule

All regular sales will be the first Wednesday of the month starting at 9:30 am est. (8:30 am cst.) unless noted with an asterisk (\*).

May 8\* June 5 July 10\* August 7 September 4 October 2 November 6 December 4



Visit <u>www.MACSvideo.com</u> for the online catalog for all sales



# **GRADED FEEDER CALF SALES**

Cattle are grouped according to weight and grade. All calves have received at least one round of vaccinations including a modified live vaccine with pasteurella and a blackleg.

## Stanly County Livestock Market • Norwood, NC Sale time: 6:00 pm est.

**