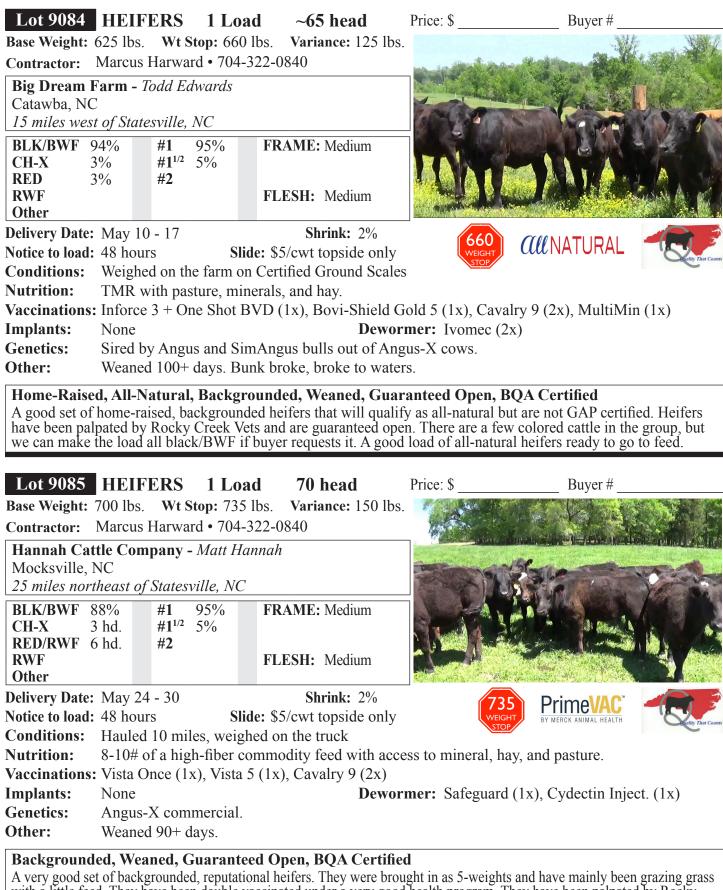

|                          |
|                                                              | by Angus and Sim                                                                                      | Angus bulls out of An<br>days. Bunk broke, bro                                                                        | gus-X cows. Ang        | •                                                     | continental.             |

A good set of home-raised, all-natural, Angus-based steers. Steers are Angus-based with 25% continental or less. Many are sired by EBS Farms genetics and out of Angus-continental cross cows. They have been weaned for well over 100 days. *Cattle are independently GAP 4 Certified and the certificate can transfer with the cattle*.



with a little feed. They have been double vaccinated under a very good health program. They have been palpated by Rocky Creek Vets, guaranteed open. A good load of backgrounded heifers ready to go to feed. There are 85 head to sort a load out of.

| Lot 9086 HIEIF                                                |                                       |                                            | Price: \$             | Buyer #                                                                                                          |
|---------------------------------------------------------------|---------------------------------------|--------------------------------------------|-----------------------|--------------------------------------------------------------------------------------