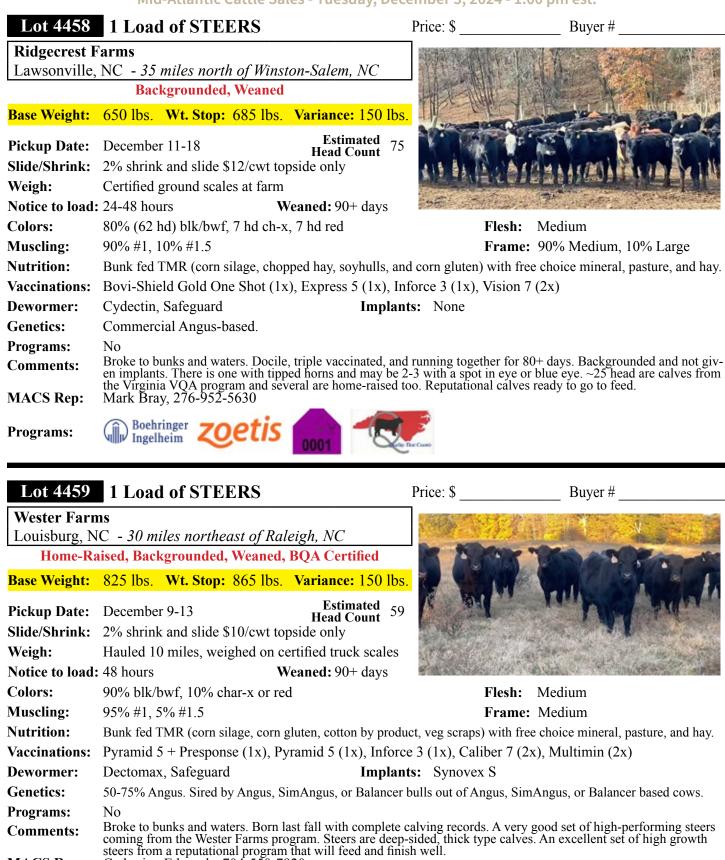

br>795 lbs. | Britco Farm                            | GA    | Dec. 9-11       | Pg 12       |
| Lot 4474   | 1 Load       | Steers<br>Heifers | 850 lbs.<br>825 lbs. | Bell Spring Farm * GAP                 | VA    | Dec. 5,6, 13-18 | Pg 12       |
| Upcoming   | g Video Sale | e Dates           |                      |                                        |       |                 | Pg 13       |

Upcoming Video Sale DatesPg 13EBS Farms Select Sale - January 4, 2025Pg 14Union County Bull & Heifer Sale - December 7, 2024Pg 15Uwharrie Ridge Farms Production Sale & Producer Meeting - December 6 & 7, 2024Pg 16DV Auction Online BiddingPg 17MACS Sale Terms & ConditionsPg 18-19

\* = Affidavit Natural GAP= GAP Certified VNB= Verified Natural NHTC= Non-Hormone Treated CARE= BeefCARE Certified



MACS Rep:

**Programs:** 



Cattle that are picked up after the stated delivery dates will be subject to a 2# per day increase on the base weight and any weight stops for each day late after the last stated delivery date.



and any weight stops for each day late after the last stated delivery date.

AFFIDAVIT

global

|                                                                                                                                                                                                 | Mid-Atlantic Cattle Sales - Tuesday, De