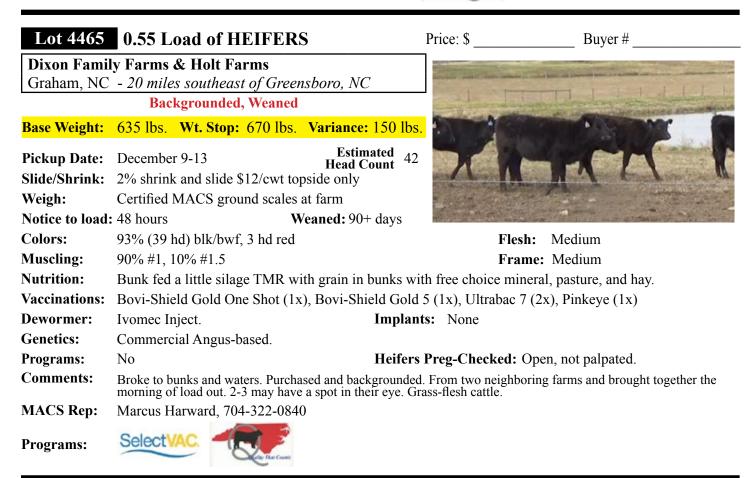

|



Cattle that are picked up after the stated delivery dates will be subject to a 2# per day increase on the base weight and any weight stops for each day late after the last stated delivery date.

#### Lot 4466 1 Load of HEIFERS Price: \$ Buyer # **Talley Farms Inc** Stanfield, NC - 15 miles east of Charlotte, NC Home-Raised, GAP-4, Natural, Backgrounded, Weaned, BOA Certified Base Weight: 760 lbs. Wt. Stop: 795 lbs. Variance: 150 lbs. Estimated Head Count Pickup Date: December 5-13 64 Slide/Shrink: 2% shrink and slide \$10/cwt topside only Weigh: On the truck at Talley Feed Mill Notice to load: 48 hours Weaned: 90+ days **Colors:** 68 hd blk/bwf, 1 hd ch-x, 1 hd red (can make all blk/bwf) Flesh: Medium **Muscling:** 95% #1, 5% #1.5 Frame: Medium Nutrition: Bunk fed a silage-based high rou