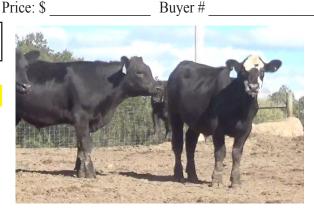

#### Lot 9615 1 Load of STEERS

**Donald Chriscoe Farm** 

Asheboro, NC - 40 miles south of Greensboro, NC

All-Natural, Backgrounded, Weaned

Base Weight: 775 lbs. Wt. Stop: 810 lbs. Variance: 125 lbs.

Estimated Head Count 63 Pickup Date: October 8-16

Slide/Shrink: 2% shrink and slide \$5/cwt topside only

Weigh: On the ground at the farm

Notice to load: 24-48 hours Weaned: 90+ days

**Colors:** 88% blk/bwf, 2 hd red, 7 hd ch-x (no pink noses) Flesh: Medium Muscling: 90% #1, 10% #1.5 Frame: Medium

Haylage and DDG TMR with access to mineral, hay, and pasture **Nutrition: Vaccinations:** Vista 5 (2x), Nuplura (1x), Vision 7 20/20 (1x), Occuguard Pinkeye

**Dewormer:** Ivomec Inject. (2x) Implants: None

**Genetics:** Angus-X commercial. Mainly sired by Angus and SimAngus bulls.

Broke to bunks and waters. Purchased from local producers and together for 90+ days. Owner **Comments:** 

affidavit natural - signed Meyer's affidavits from original producers.