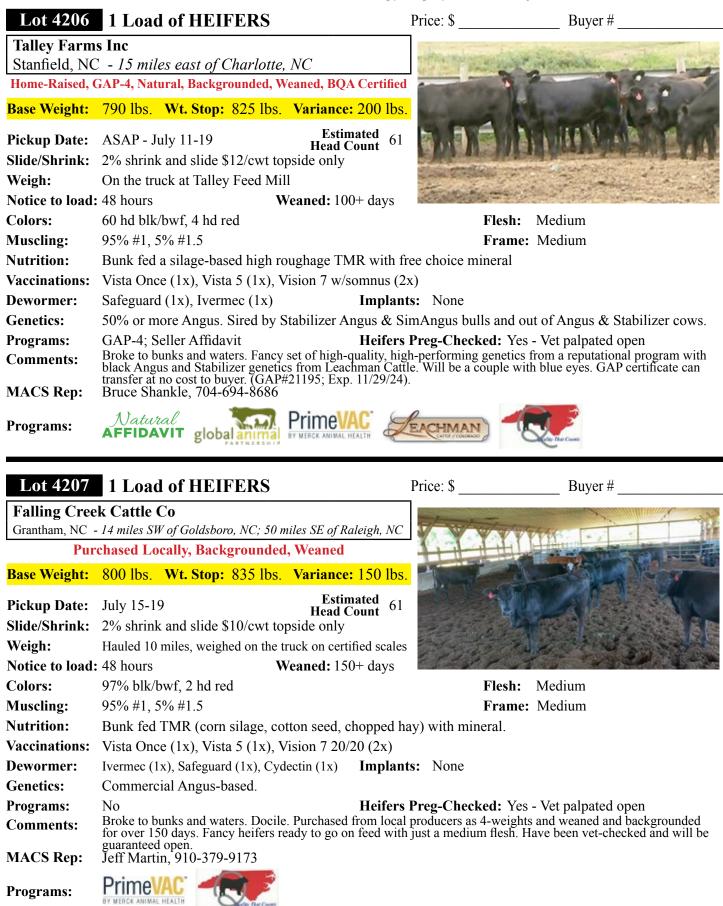

water tanks. Purchas<br>chase and running together on grass sinc | Ill; have not bee<br>Implant<br>Heifers<br>ed last fall as 4-5<br>e October. May b | en vaccinated after purchase.<br>s: None                                                                                                                         |
| Vaccinations:<br>Dewormer:<br>Genetics:<br>Programs: | Double vaccinated at purchase last fa<br>Dectomax (1x)<br>Commercial Angus-based.<br>No<br>Broke to bunks and water tanks. Purchas                                             | Ill; have not bee<br>Implant<br>Heifers<br>ed last fall as 4-5<br>e October. May b | en vaccinated after purchase.<br><b>s:</b> None<br><b>Preg-Checked:</b> Not checked; all should be open<br>wts that were weaned and double vacc'd prior top pur- |







Cattle that are picked up after the stated delivery dates will be subject to a 2# per day increase on the base weight and any weight stops for each day late after the last stated delivery date.

Select

FFIDAVIT

**Programs:** 

| Lot 4210         | 1 Load of STRS/HFRS                                                                                                                                                                           | Price: \$                           | Buyer #                                                                                                        |
|------------------|---------------------------------------------------------------------------------------------------------------------------------------------------------------------------------------