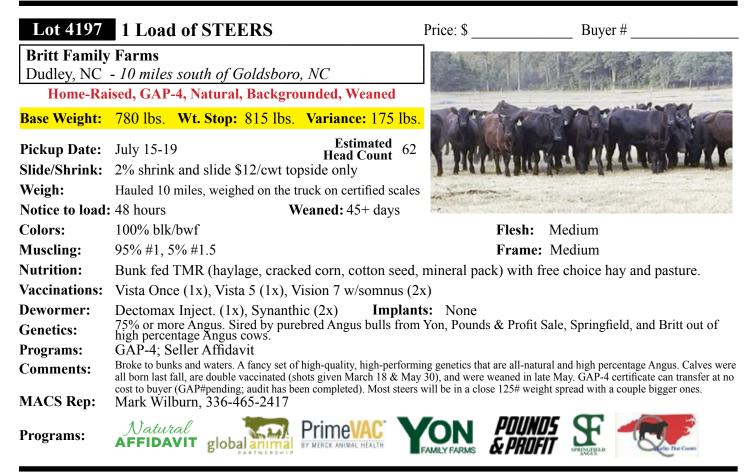

grass flesh. A very good se |               |                        |  |  |
| MACS Rep:                                                 | of steers ready to go to feed.<br>Marcus Harward, 704-322-0840                                                                                                                                                                                            |               |                        |  |  |
| Programs:                                                 |                                                                                                                                                                                                                                                           |               |                        |  |  |





Cattle that are picked up after the stated delivery dates will be subject to a 2# per day increase on the base weight and any weight stops for each day late after the last stated delivery date.

**Programs:** 

Ingelheim

| Lot 4200                 | <b>1 Load of HOLSTEIN STEERS</b>                                                   | Price: \$           | Buyer #                                                                                                         |
|--------------------------|------------------------------------------------------------------------------------|---------------------|-----------------------------------------------------------------------------------------------------------------|
| ,                        | Farm<br>- 45 miles southwest of Charlotte, NC