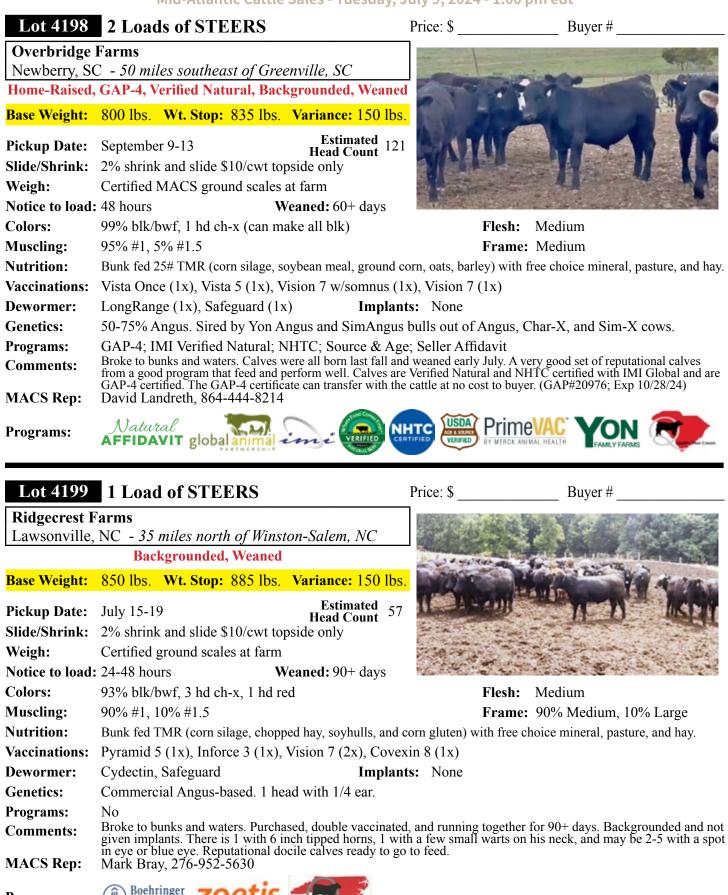

ass flesh. A very good se |               |                        |  |  |
| MACS Rep:                                                 | of steers ready to go to feed.<br>Marcus Harward, 704-322-0840                                                                                                                                                                                            |               |                        |  |  |
| Programs:                                                 |                                                                                                                                                                                                                                                           |               |                        |  |  |





Cattle that are picked up after the stated delivery dates will be subject to a 2# per day increase on the base weight and any weight stops for each day late after the last stated delivery date.

**Programs:** 

Ingelheim

| Lot 4200                 | <b>1 Load of HOLSTEIN STEERS</b>                                                   | Price: \$           | Buyer #                                                                                                         |
|--------------------------|------------------------------------------------------------------------------------|---------------------|-----------------------------------------------------------------------------------------------------------------|
| ,                        | Farm<br>- 45 miles southwest of Charlotte, NC<b