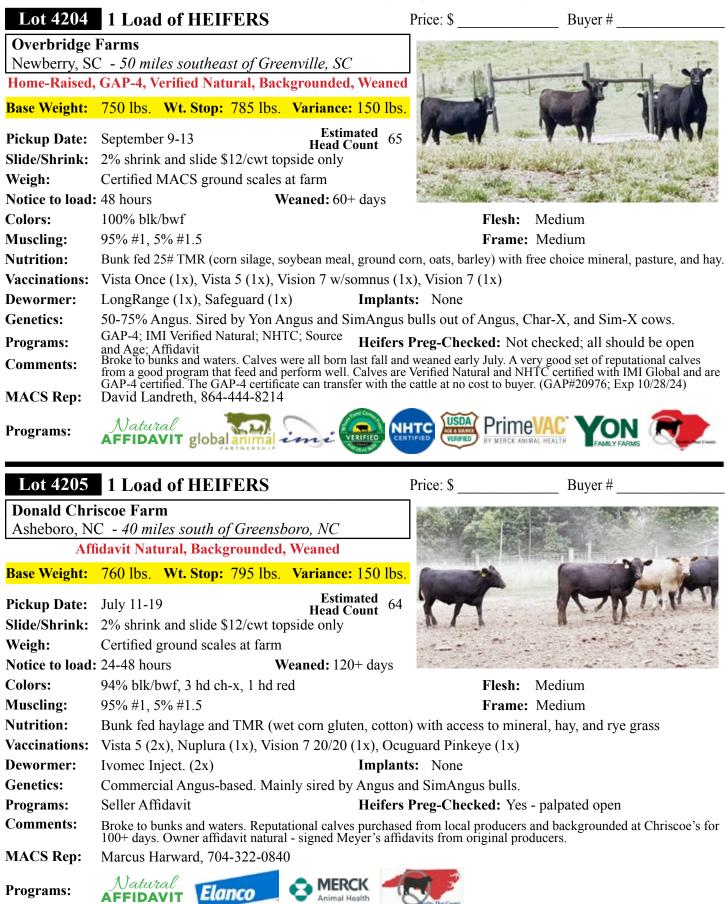

d water tanks. Purchas<br>chase and running together on grass sinc | Ill; have not bee<br>Implant<br>Heifers<br>ed last fall as 4-5<br>e October. May b | en vaccinated after purchase.<br>s: None                                                                                                                         |
| Vaccinations:<br>Dewormer:<br>Genetics:<br>Programs: | Double vaccinated at purchase last fa<br>Dectomax (1x)<br>Commercial Angus-based.<br>No<br>Broke to bunks and water tanks. Purchas                                             | Ill; have not bee<br>Implant<br>Heifers<br>ed last fall as 4-5<br>e October. May b | en vaccinated after purchase.<br><b>s:</b> None<br><b>Preg-Checked:</b> Not checked; all should be open<br>wts that were weaned and double vacc'd prior top pur- |







Cattle that are picked up after the stated delivery dates will be subject to a 2# per day increase on the base weight and any weight stops for each day late after the last stated delivery date.

Select

FFIDAVIT

**Programs:** 

| Lot 4210         | 1 Load of STRS/HFRS                                                                                                                                                                           | Price: \$                           | Buyer #                                                                                                        |
|------------------|-------------------------------------------------------------------------------------------------------------------------------------------------------------------------------------