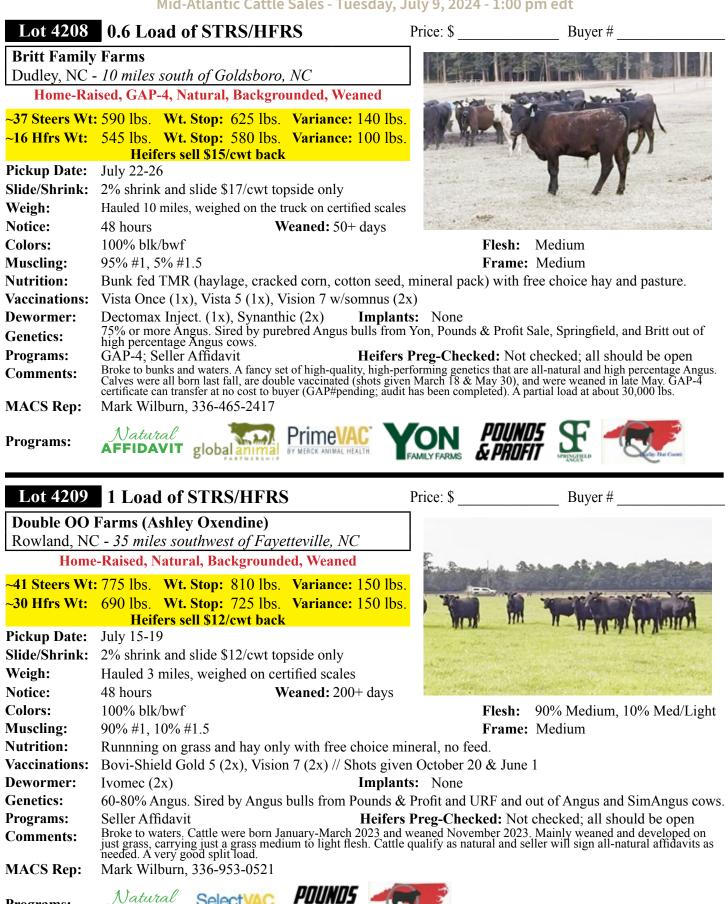

ter tanks. Purchas<br>chase and running together on grass sinc | Ill; have not bee<br>Implant<br>Heifers<br>ed last fall as 4-5<br>e October. May b | en vaccinated after purchase.<br>s: None                                                                                                                         |
| Vaccinations:<br>Dewormer:<br>Genetics:<br>Programs: | Double vaccinated at purchase last fa<br>Dectomax (1x)<br>Commercial Angus-based.<br>No<br>Broke to bunks and water tanks. Purchas                                             | Ill; have not bee<br>Implant<br>Heifers<br>ed last fall as 4-5<br>e October. May b | en vaccinated after purchase.<br><b>s:</b> None<br><b>Preg-Checked:</b> Not checked; all should be open<br>wts that were weaned and double vacc'd prior top pur- |







Cattle that are picked up after the stated delivery dates will be subject to a 2# per day increase on the base weight and any weight stops for each day late after the last stated delivery date.

Select

FFIDAVIT

**Programs:** 

| Lot 4210         | 1 Load of STRS/HFRS                                                                                                                                                                           | Price: \$                           | Buyer #                                                                                                        |
|------------------|-----------------------------------------------------------------------------------------------------------------------------------------------------------------------------------------